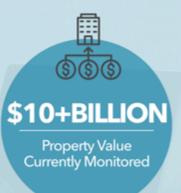

## Likk analytics: we do not promise, we deliver

8+ MILLION

Square Feet Currently Monitored

50.000+ SMART WATER SENSORS

Currently Active

**ANALYTICS** 

View reports detailing of each leak event, critical areas most prone to leaks and any gradual water loss or waste.