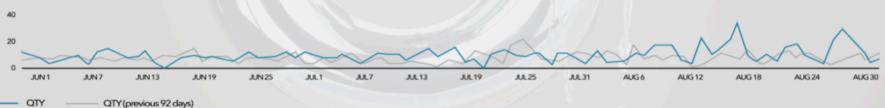

#### **DATA & ANALYTICS**

TOTAL WATER EVENTS REGISTERED

**798** ↑ 28.9%

FROM PREVIOUS PERIOD

TOTAL UNITS WITH EVENTS REGISTERED

403 12.6%

FROM PREVIOUS PERIOD

Out of 2300 Apts experience a leak within 3 months

#### LIKK ANALYTICS: 2020 TURNING DATA INTO INSIGHTS.

## Likk analytics: we do not promise, we deliver

8+ MILLION

Square Feet Currently Monitored

50.000+ SMART WATER SENSORS

Currently Active

**ANALYTICS** 

View reports detailing of each leak event, critical areas most prone to leaks and any gradual water loss or waste.