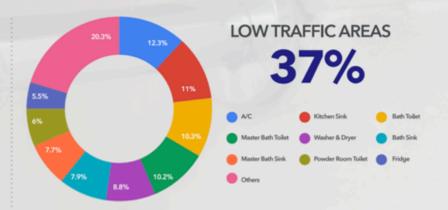

#### **DATA & ANALYTICS**

TOTAL WATER EVENTS REGISTERED

**798** ↑ 28.9%

FROM PREVIOUS PERIOD

TOTAL UNITS WITH EVENTS REGISTERED

403 12.6%

FROM PREVIOUS PERIOD

Out of 2300 Apts experience a leak within 3 months

## Likk analytics: we do not promise, we deliver

8+ MILLION

Square Feet Currently Monitored

50.000+ SMART WATER SENSORS

Currently Active

**ANALYTICS** 

View reports detailing of each leak event, critical areas most prone to leaks and any gradual water loss or waste.