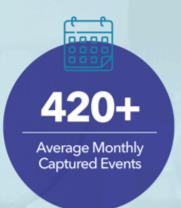

#### **DATA & ANALYTICS**

TOTAL WATER EVENTS REGISTERED

**798** ↑ 28.9%

FROM PREVIOUS PERIOD

TOTAL UNITS WITH EVENTS REGISTERED

403 12.6%

FROM PREVIOUS PERIOD

Out of 2300 Apts experience a leak within 3 months