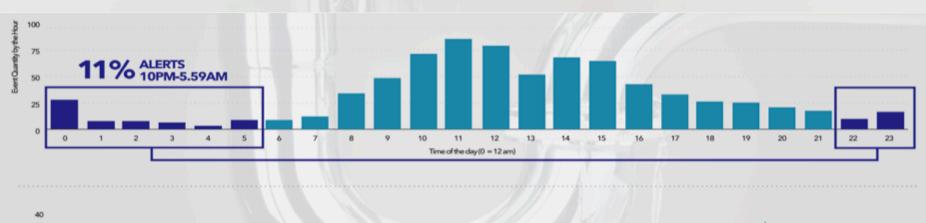

#### **DATA & ANALYTICS**

TOTAL WATER EVENTS REGISTERED

**798** ↑ 28.9%

FROM PREVIOUS PERIOD

TOTAL UNITS WITH EVENTS REGISTERED

403 12.6%

FROM PREVIOUS PERIOD

Out of 2300 Apts experience a leak within 3 months

## Likk analytics: we do not promise, we deliver

8+ MILLION

Square Feet Currently Monitored

50.000+ SMART WATER SENSORS

Currently Active

**ANALYTICS** 

View reports detailing of each leak event, critical areas most prone to leaks and any gradual water loss or waste.