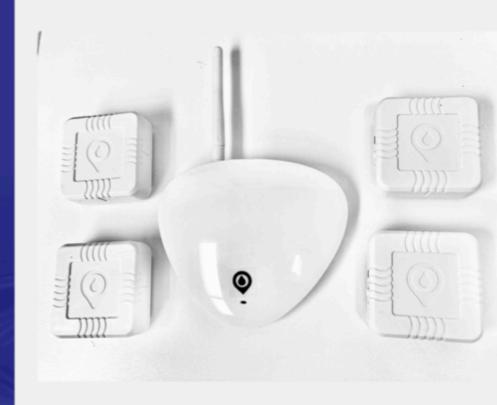

#### Strategically placed in high risk areas

## Early Water Leak Alert and Damage Mitigation as a Service

## Full Coverage + Smart sensors + Customized alerts & escalation + Shutoff valves (optional)

#### RELIABILITY

Self contained independent connectivity

> Tampering Detection